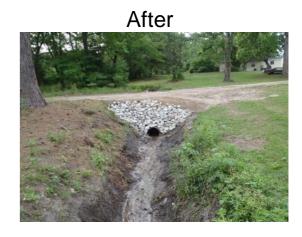

## **Narrative Description of Project:**

Project improved 472 L.F. of drainage system. Cleaned out 472 L.F. channel. Extended (1) access pipe. Installed rip rap for erosion control.

| 2013-631 / Big Road Outfall        | Labor | Labor      | Equipment | Material | Contractor | Indirect   | T 1.C      |
|------------------------------------|-------|------------|-----------|----------|------------|------------|------------|
|                                    | Hours | Cost       | Cost      | Cost     | Cost       | Labor      | Total Cost |
| APINS / Access pipe - installed    | 14.0  | \$321.30   | \$102.92  | \$297.87 | \$0.00     | \$160.02   | \$882.11   |
| AUDIT / Audit Project              | 0.5   | \$10.45    | \$0.00    | \$0.00   | \$0.00     | \$6.62     | \$17.06    |
| BKFILL / Back Fill                 | 7.0   | \$146.23   | \$72.32   | \$16.85  | \$0.00     | \$92.61    | \$328.01   |
| HAUL / Hauling                     | 23.5  | \$518.73   | \$251.45  | \$354.20 | \$0.00     | \$344.52   | \$1,468.90 |
| ODCO / Outfall ditch - cleaned out | 15.0  | \$350.33   | \$108.95  | \$34.53  | \$0.00     | \$99.23    | \$593.03   |
| ONJV / Onsite Job Visit            | 14.0  | \$364.37   | \$56.28   | \$28.52  | \$0.00     | \$273.94   | \$723.11   |
| PI / Project Inspection            | 3.0   | \$70.85    | \$33.24   | \$26.96  | \$0.00     | \$48.71    | \$179.75   |
| RRI / Rip Rap - Installed          | 8.0   | \$183.36   | \$8.04    | \$28.76  | \$0.00     | \$79.80    | \$299.96   |
| SG / Shoot Grade                   | 5.0   | \$104.45   | \$20.10   | \$13.48  | \$0.00     | \$66.15    | \$204.18   |
| 2013-631 / Big Road Outfall        | 90.0  | \$2,070.05 | \$653.30  | \$801.17 | \$0.00     | \$1,171.58 | \$4,696.11 |
| Sub Total                          |       |            |           |          |            |            |            |
|                                    |       |            |           |          |            |            |            |
|                                    |       |            |           |          |            |            |            |
| Grand Total                        | 90.0  | \$2,070.05 | \$653.30  | \$801.17 | \$0.00     | \$1,171.58 | \$4,696.11 |