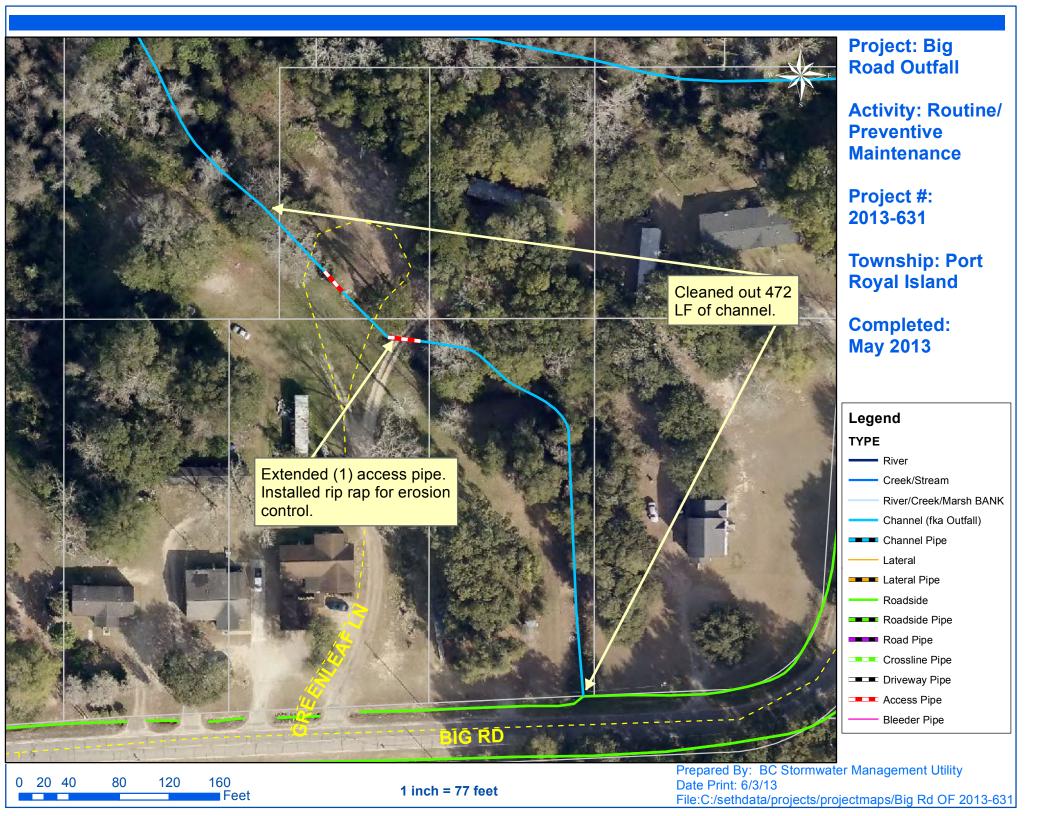

## Beaufort County Public Works Stormwater Infrastructure

Project Summary

Project Summary: Big Road Outfall

Acitivity: Routine/Preventive Maintenance

## **Narrative Description of Project:**

Project improved 472 L.F. of drainage system. Cleaned out 472 L.F. channel. Extended (1) access pipe. Installed rip rap for erosion control.

| 2013-631 / Big Road Outfall        | Labor | Labor      | Equipment | Material | Contractor | Indirect   | T 1.C      |
|------------------------------------|-------|------------|-----------|----------|------------|------------|------------|
|                                    | Hours | Cost       | Cost      | Cost     | Cost       | Labor      | Total Cost |
| APINS / Access pipe - installed    | 14.0  | \$321.30   | \$102.92  | \$297.87 | \$0.00     | \$160.02   | \$882.11   |
| AUDIT / Audit Project              | 0.5   | \$10.45    | \$0.00    | \$0.00   | \$0.00     | \$6.62     | \$17.06    |
| BKFILL / Back Fill                 | 7.0   | \$146.23   | \$72.32   | \$16.85  | \$0.00     | \$92.61    | \$328.01   |
| HAUL / Hauling                     | 23.5  | \$518.73   | \$251.45  | \$354.20 | \$0.00     | \$344.52   | \$1,468.90 |
| ODCO / Outfall ditch - cleaned out | 15.0  | \$350.33   | \$108.95  | \$34.53  | \$0.00     | \$99.23    | \$593.03   |
| ONJV / Onsite Job Visit            | 14.0  | \$364.37   | \$56.28   | \$28.52  | \$0.00     | \$273.94   | \$723.11   |
| PI / Project Inspection            | 3.0   | \$70.85    | \$33.24   | \$26.96  | \$0.00     | \$48.71    | \$179.75   |
| RRI / Rip Rap - Installed          | 8.0   | \$183.36   | \$8.04    | \$28.76  | \$0.00     | \$79.80    | \$299.96   |
| SG / Shoot Grade                   | 5.0   | \$104.45   | \$20.10   | \$13.48  | \$0.00     | \$66.15    | \$204.18   |
| 2013-631 / Big Road Outfall        | 90.0  | \$2,070.05 | \$653.30  | \$801.17 | \$0.00     | \$1,171.58 | \$4,696.11 |
| Sub Total                          |       |            |           |          |            |            |            |
|                                    |       |            |           |          |            |            |            |
|                                    |       |            |           |          |            |            |            |
| Grand Total                        | 90.0  | \$2,070.05 | \$653.30  | \$801.17 | \$0.00     | \$1,171.58 | \$4,696.11 |

**Completion:** May-13