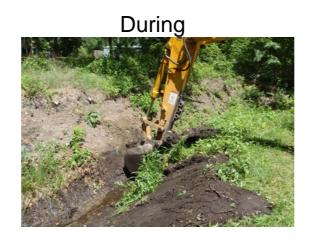

## **Narrative Description of Project:**

Project improved 472 L.F. of drainage system. Cleaned out 472 L.F. channel. Extended (1) access pipe. Installed rip rap for erosion control.

| 2013-631 / Big Road Outfall        | Labor | Labor      | Equipment | Material | Contractor | Indirect   | T 1.C      |
|------------------------------------|-------|------------|-----------|----------|------------|------------|------------|
|                                    | Hours | Cost       | Cost      | Cost     | Cost       | Labor      | Total Cost |
| APINS / Access pipe - installed    | 14.0  | \$321.30   | \$102.92  | \$297.87 | \$0.00     | \$160.02   | \$882.11   |
| AUDIT / Audit Project              | 0.5   | \$10.45    | \$0.00    | \$0.00   | \$0.00     | \$6.62     | \$17.06    |
| BKFILL / Back Fill                 | 7.0   | \$146.23   | \$72.32   | \$16.85  | \$0.00     | \$92.61    | \$328.01   |
| HAUL / Hauling                     | 23.5  | \$518.73   | \$251.45  | \$354.20 | \$0.00     | \$344.52   | \$1,468.90 |
| ODCO / Outfall ditch - cleaned out | 15.0  | \$350.33   | \$108.95  | \$34.53  | \$0.00     | \$99.23    | \$593.03   |
| ONJV / Onsite Job Visit            | 14.0  | \$364.37   | \$56.28   | \$28.52  | \$0.00     | \$273.94   | \$723.11   |
| PI / Project Inspection            | 3.0   | \$70.85    | \$33.24   | \$26.96  | \$0.00     | \$48.71    | \$179.75   |
| RRI / Rip Rap - Installed          | 8.0   | \$183.36   | \$8.04    | \$28.76  | \$0.00     | \$79.80    | \$299.96   |
| SG / Shoot Grade                   | 5.0   | \$104.45   | \$20.10   | \$13.48  | \$0.00     | \$66.15    | \$204.18   |
| 2013-631 / Big Road Outfall        | 90.0  | \$2,070.05 | \$653.30  | \$801.17 | \$0.00     | \$1,171.58 | \$4,696.11 |
| Sub Total                          |       |            |           |          |            |            |            |
|                                    |       |            |           |          |            |            |            |
|                                    |       |            |           |          |            |            |            |
| Grand Total                        | 90.0  | \$2,070.05 | \$653.30  | \$801.17 | \$0.00     | \$1,171.58 | \$4,696.11 |